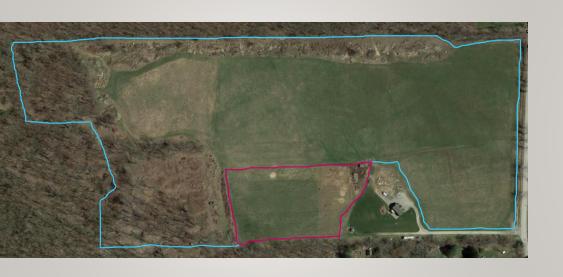

## WHAT'S IN A PASTURE

### IT'S ALL ABOUT THE REST

ONE.5

ONE.3

Grazed: May 4, 2020

Grazed: April 24, 2020 (First grazing day of the season)