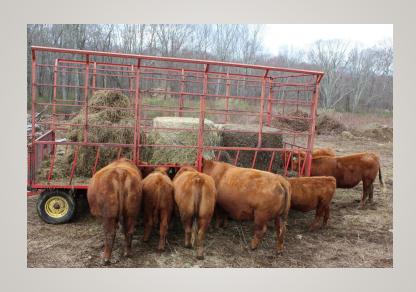

#### SUPPLEMENTAL FEED

Grasses - May Ist to November Ist

Free Choice Mineral café: Salt, kelp and garlic

Alfalfa Pellets for training and reward

#### Baleage - November Ist - May Ist