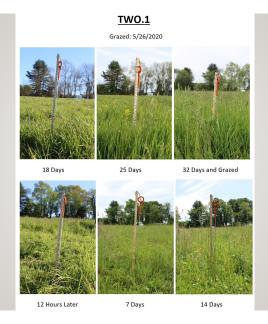

#### **KEEPING TRACK**

### IT'S ALL ABOUT THE REST

ONE.5

ONE.3

Grazed: May 4, 2020

Grazed: April 24, 2020 (First grazing day of the season)